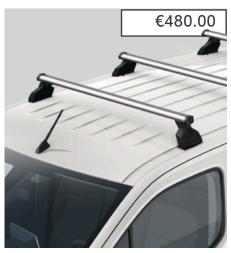

ROOF RACK (2 BARS) Lockable aerodynamic aluminium design that is easy to install and remove. It combines with a wide range of specialised carrying attachments. 3 bar option available.