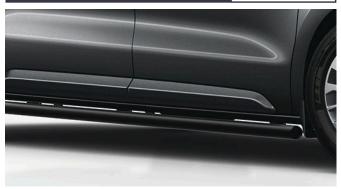

#### SIDE BARS MATT BLACK

€840.00

The distinctive tubular stainless steel bars in matt black grab attention and protect the side panels against minor impacts.