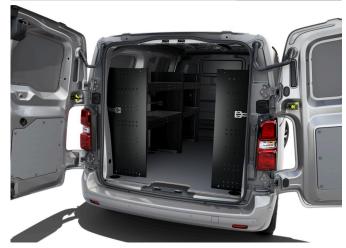

## Fitted Racking \*from

€970.00

Choose from either left, right or both side racking units. Each unit comes with 2 drawers. Extra drawers and accessories are available to personalise to suit your needs.