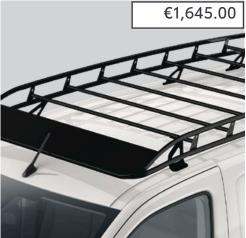

## **ROOF BARS (LWB ONLY)**

ALUMINIUM ROOF PLATFORM COMPACT (LWB) Heavy duty aluminium platform with integrated roller bar to facilitate loading.

MWB/SWB roof bars available.

STEEL ROOF PLATFORM FOR COMPACT (LWB)
Heavy duty steel platform with integrated roller bar to facilitate loading.
MWB/SWB roof bars available.

ROOF RACK (2 BARS) Lockable aerodynamic aluminium design that is easy to install and remove. It combines with a wide range of specialised carrying attachments. 3 bar option available.