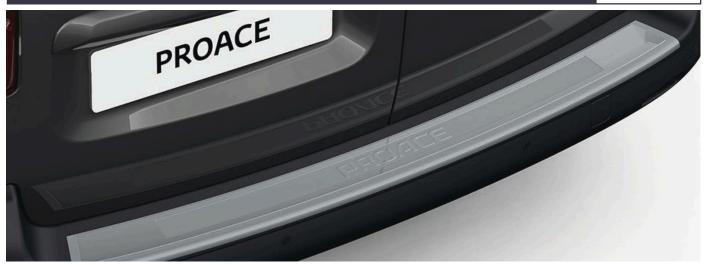

#### PROACE REAR BUMPER PROTECTION PLATE

€180.00

Designed to protect the rear bumper paintwork against scratching when sliding heavy or awkward loads into the boot.