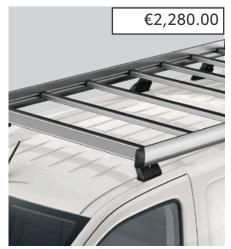

## **ROOF BARS (LWB ONLY)**

ALUMINIUM ROOF PLATFORM COMPACT (LWB) Heavy duty aluminium platform with integrated roller bar to facilitate loading.

MWB/SWB roof bars available.

STEEL ROOF PLATFORM FOR COMPACT (LWB)
Heavy duty steel platform with integrated roller bar to facilitate loading.
MWB/SWB roof bars available.

ROOF RACK (2 BARS) Lockable aerodynamic aluminium design that is easy to install and remove. It combines with a wide range of specialised carrying attachments. 3 bar option available.