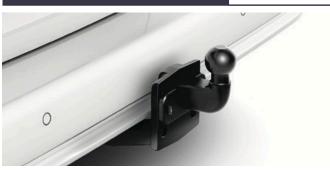

#### **FIXED TOW BAR\***

€950.00

Flanged ISO tow ball for flanged towing hitch (SWB & LWB). \*Includes wiring harness, bracket and ball type tow bar.

Available in Plywood or a 9mm or 12mm Textured Wood or a Pre-drilled 12mm Textured Wood for adding Premium Racking Plywood €599 - 9mm Textured €640 - Pre Drilled 12mm Textured €540