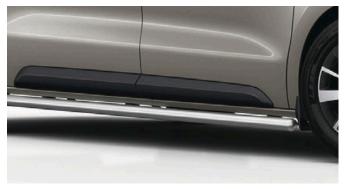

## SIDE BARS STAINLESS STEEL

WIND DEFLECTORS

€950.00

€220.00

The distinctive tubular stainless steel bars grab attention and protect the side panels against minor impacts.