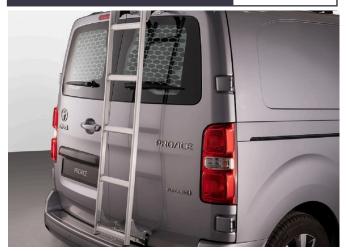

#### Fixed Ladder

€325.00

The fixed ladder is ideal for easy and safe access to your Toyota aluminium or steel roof rack.