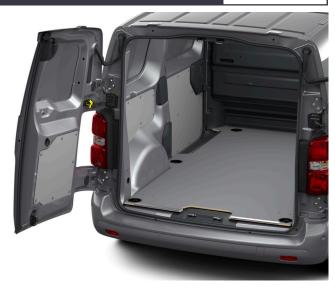

Excludes Floor and Roof Panels, Available in plastic or Plywood finish. Plywood €400 - Plastic €480

#### PLYWOOD KIT PROACE

€1270.00

Plywood Wheel Arch Covers €270.00 Plywood Panel Kit €400.00 Plywood Floor €599.00