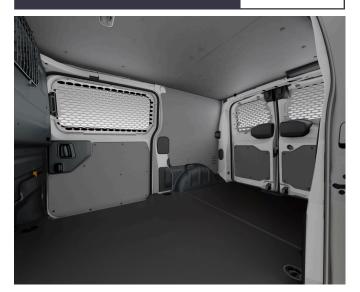

Excludes Floor and Roof Panels, Available in plastic or Plywood finish. Plywood €400 - Plastic €480

#### PLYWOOD KIT PROACE

€1270.00

Plywood Wheel Arch Covers €270.00 Plywood Panel Kit €400.00 Plywood Floor €599.00