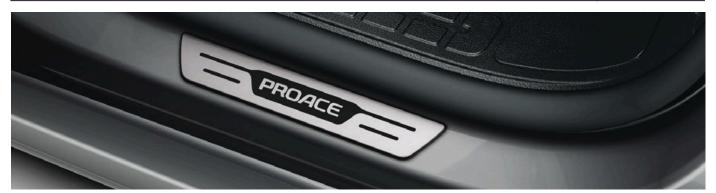

## SCUFF PLATES €135.00

Genuine scuff plates with 'PROACE' screen print. Offer protection to the sill and add a stylish look to your vehicle.

Wind deflectors are ideal if you like to drive with the windows open. They are custom designed to match the aerodynamic contours of your vehicle and work by diverting air flow to ensure that you and your passengers are not troubled by excessive wind movement and noise.